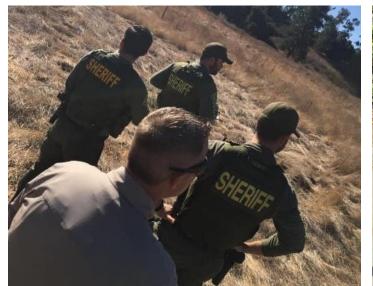

# PRIORITIZING PUBLIC SAFETY - POLICE LAKE ELSINORE POLICE

TAKING A ZERO TOLERANCE APPROACH