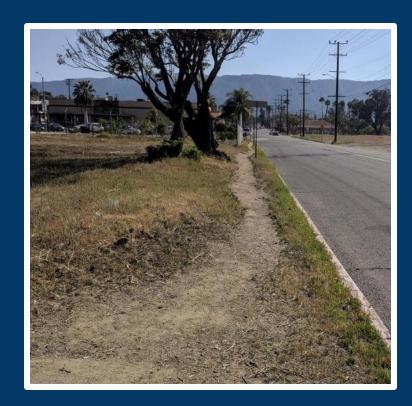

### 2019 HIGHLIGHT: ROADS & SIDEWALKS

GRAHAM AVENUE

SUMMERHILL DRIVE

LINCOLN STREET

### 2019 HIGHLIGHT: ROADS & SIDEWALKS

SUMNER SIDEWALKS

RAILROAD CANYON RD.
WIDENING

MACHADO BIKE LANES

#### **IMPROVING STREETS & SIDEWALKS**

SPRING STREET
IMPROVEMENTS