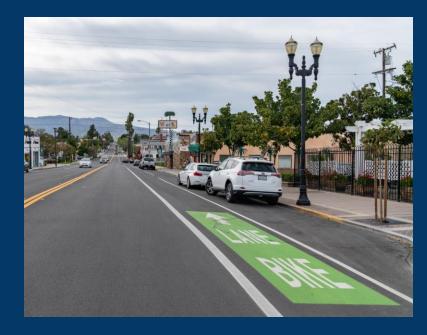

### 2019 HIGHLIGHT: ROADS & SIDEWALKS

SUMNER SIDEWALKS

RAILROAD CANYON RD.
WIDENING

MACHADO BIKE LANES