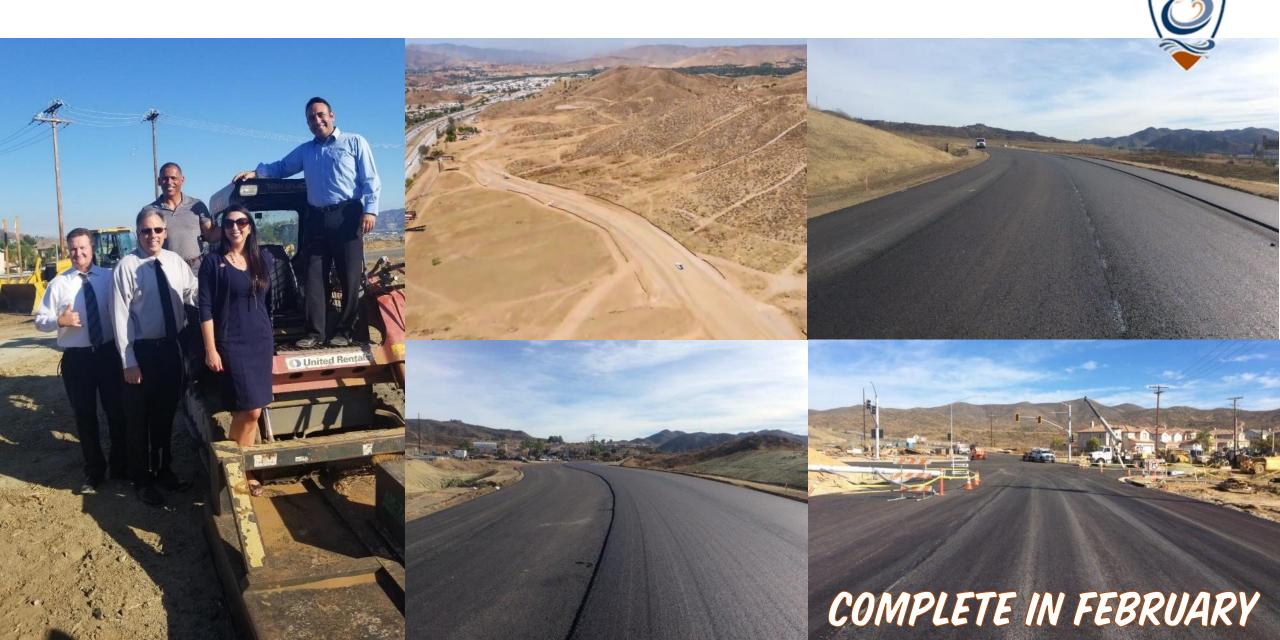

### 2019 HIGHLIGHT: ROADS & SIDEWALKS

SUMNER SIDEWALKS

RAILROAD CANYON RD.
WIDENING

MACHADO BIKE LANES

#### RAILROAD CANYON RD INTERCHANGE