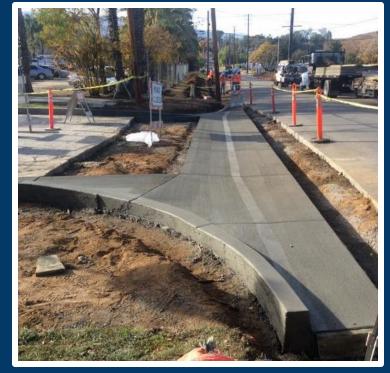

### 2019 HIGHLIGHT: ROADS & SIDEWALKS

GRAHAM AVENUE

SUMMERHILL DRIVE

LINCOLN STREET

### 2019 HIGHLIGHT: ROADS & SIDEWALKS

SUMNER SIDEWALKS

RAILROAD CANYON RD.
WIDENING

MACHADO BIKE LANES

#### **IMPROVING STREETS & SIDEWALKS**

SPRING STREET
IMPROVEMENTS